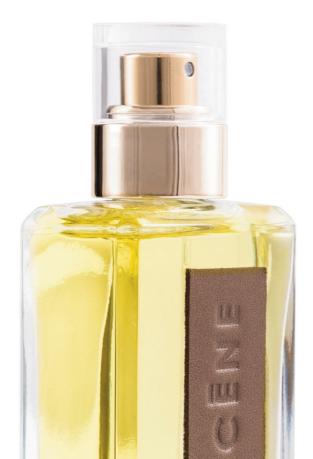

## EPICENE

tassia canellis Since she started designing jewellery, Tassia has imagined each and every one of them as a second skin. Raw materials and refined lines lie at the basis of her designs. Pieces we carry and stay with us through every moment in life.

Quite natural then that developing a fragrance, another envelope of flesh, concealed.

Perhaps like the warm greeting of the forest, at the time when dogs and wolves are indistinguishable, when stillness frees woody scents. The fleeting moment when leather takes over the citrus fruits freshness, utterly strong, loyal and comforting.

ÉPICÈNE has one gender only, yours.

ingredients: alcohol denat, aqua (water), limonene, alpha iso-methylionone, linalol, eugenol, citral, geraniol.