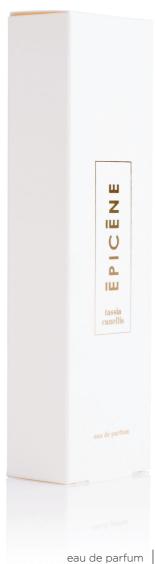

## EPICENE

tassia canellis Since she started designing jewellery, Tassia has imagined each and every one of them as a second skin. Raw materials and refined lines lie at the basis of her designs. Pieces we carry and stay with us through every moment in life.

ÉPICÈNE has one gender only, yours.

ingredients: alcohol denat, aqua (water), limonene, alpha iso-methylionone, linalol, eugenol, citral, geraniol.