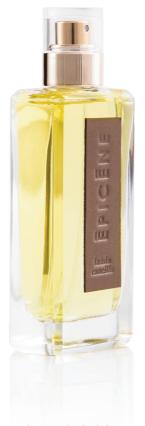

## EPICENE

tassia canellis Since she started designing jewellery, Tassia has imagined each and every one of them as a second skin. Raw materials and refined lines lie at the basis of her designs. Pieces we carry and stay with us through every moment in life.

Quite natural then that developing a fragrance, another envelope of flesh, concealed.

Perhaps like the warm greeting of the forest, at the time when dogs and wolves are indistinguishable, when stillness frees woody scents. The fleeting moment when leather takes over the citrus fruits freshness, utterly strong, loyal and comforting.

ÉPICÈNE has one gender only, yours.

ingredients: alcohol denat, aqua (water), limonene, alpha iso-methylionone, linalol, eugenol, citral, geraniol.